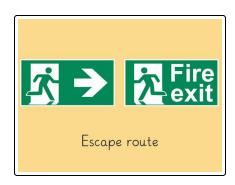

## Fire in a public building.

Select the correct answer.

If there is a fire in a tall building or public building which sign can you look for to **find the fastest way out?** 

#### Answer key: A

Follow the fire exit signs, as shown here, to find the fastest way out of the building.