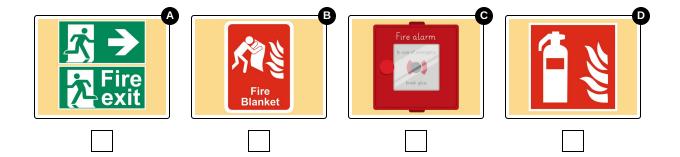

## Fire in a public building.

Select the correct answer.

If there is a fire in a tall building or public building which sign can you look for to **find the fastest way out?** 

#### Answer key: A

Follow the fire exit signs, as shown here, to find the fastest way out of the building.