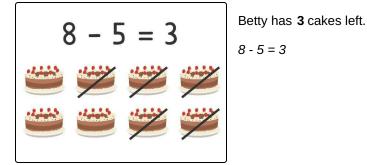

# How many cakes does Betty have left?

## How many cakes does Betty have left?

Answer key: 3