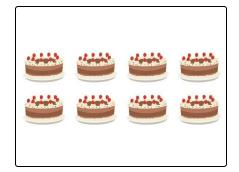

## How many cakes does Betty have left?

Place the correct answer in the box.

Betty made 8 cakes for a bake sale.

She sold **5** cakes.

How many cakes does Betty have left? \_\_\_\_

## How many cakes does Betty have left?

Answer key: 3