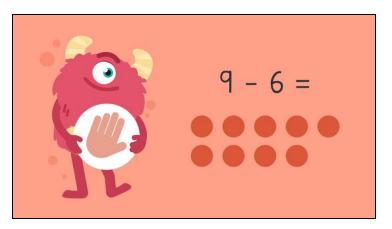

#### 1. Hint

Betty started with 8 cakes and sold 5 so we are solving 8 - 5.

#### 2. Hint

How could you use the picture to help you?

#### 3. Hint

You can cross 5 off like this. How many are left?