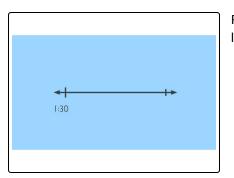

Then count forward in minutes.

Count up the total time you skip counted.

Put the start time on the left side of the number line and the end time on the right side of the number line.

Start by counting forward in hours.

#### 1. Hint

Remember that the first thing we do, is to put the start time on the left side of the number line.

#### 2. Hint

Remember to start your jumps in hours.