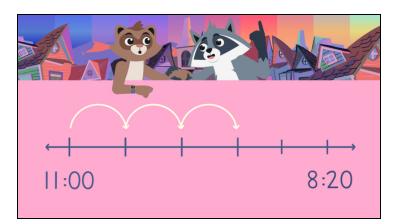

Then count forward in minutes.

Count up the total time you skip counted.

Put the start time on the left side of the number line and the end time on the right side of the number line.

Start by counting forward in hours.

CORRECT ORDER

#### 1. Hint

Remember that the first thing we do, is to put the start time on the left side of the number line.

#### 2. Hint

Remember to start your jumps in hours.

# Finding the elapsed time.

Answer key: C, D, A, B

Put the start time on the left side of the number line and the end time on the right side of the number line.

Start by counting forward in hours.

Then count forward in minutes.

Count up the total time you skip counted.