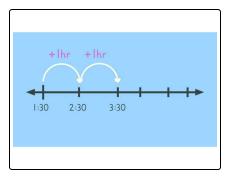

### Finding the elapsed time.

Order the steps to find the elapsed time.

Zuri and Freddie need a reminder of how to find elapsed time when given a start and end time. Help them by putting these steps into the correct order.

Then count forward in minutes.

Count up the total time you skip counted.

Put the start time on the left side of the number line and the end time on the right side of the number line.

Start by counting forward in hours.

#### 1. Hint

Remember that the first thing we do, is to put the start time on the left side of the number line.

#### 2. Hint

Remember to start your jumps in hours.

# Finding the elapsed time.

Answer key: C, D, A, B

Put the start time on the left side of the number line and the end time on the right side of the number line.

Start by counting forward in hours.

Then count forward in minutes.

Count up the total time you skip counted.