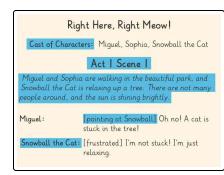

## What type of fiction text is this?

Identify the type of fiction text.

Right Here, Right Meow! Cast of Characters: Miguel, Sophia, Snowball the Cat

Act | Scene |

Miguel and Sophia are walking in the beautiful park, and Snowball the Cat is relaxing up a tree. There are not many people around, and the sun is shining brightly.

[pointing at Snowball] Oh no! A cat is stuck in the tree!

Snowball the Cat: [frustrated] I'm not stuck! I'm just

| prose | poetry     | ) |
|-------|------------|---|
| drama | nonfiction | ) |

#### **Answer key:** C

This text contains a cast of characters, act and scene, description of setting, stage directions, and lines spoken by the characters. It is a drama,

Prose consists of sentences followed by other sentences and