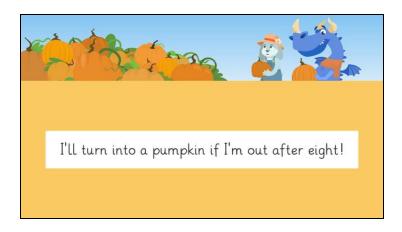

# **Context Clues: Allusions**



| 1 | Identify the meaning of the allusion below.                         |
|---|---------------------------------------------------------------------|
| 2 | Identify the meaning of the allusion.                               |
| 3 | Find the meaning of the allusion below.                             |
| 4 | Find the meaning of the allusion below.                             |
| 5 | What does the following allusion mean?                              |
| 6 | Which sentence uses the allusion correctly?                         |
| + | with many hints, answer keys, and solution approaches for all tasks |



The complete package, **including all tasks**, **hints**, **solutions**, **and solution approaches**, is available to all subscribers of sofatutor.com



## Identify the meaning of the al