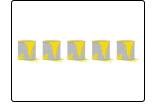

# How many are there?

Choose the correct number to match with each image.

Mr. Squeaks is nearly ready to paint Imani's new body suit. First, can you help him count **how many** paint cans there are?

4 6 3 5

\_\_\_\_\_\_1 \_\_\_\_\_2 \_\_\_\_\_3

In **total**, there are:

- 3 blue paint cans
- 5 yellow paint cans
- 6 red paint cans
- 4 black paint cans