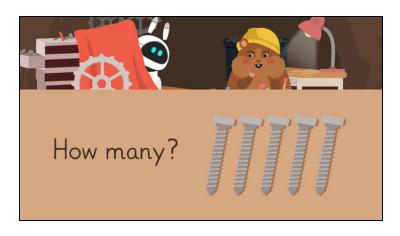

# How many are there?

Choose the correct number to match with each image.

Mr. Squeaks is nearly ready to paint Imani's new body suit. First, can you help him count **how many** paint cans there are?

4 6 3 5

\_\_\_\_\_\_1 \_\_\_\_\_2 \_\_\_\_\_3