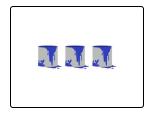

# How many are there?

Choose the correct number to match with each image.

Mr. Squeaks is nearly ready to paint Imani's new body suit. First, can you help him count **how many** paint cans there are?

4 6 3 5

\_\_\_\_\_\_1 \_\_\_\_\_2 \_\_\_\_\_3

In **total**, there are:

- 3 blue paint cans
- 5 yellow paint cans
- 6 red paint cans
- 4 black paint cans