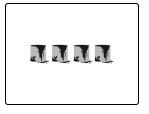

# How many are there?

Choose the correct number to match with each image.

Mr. Squeaks is nearly ready to paint Imani's new body suit. First, can you help him count **how many** paint cans there are?

4 6 3 5

\_\_\_\_\_\_1 \_\_\_\_\_2 \_\_\_\_\_3